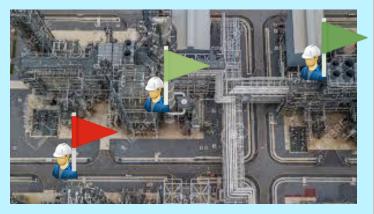

# **Worker Health & Safety**

Mobile

Detection

Visualize

Observe

Insights

### **Alerts**

### Status & Locations