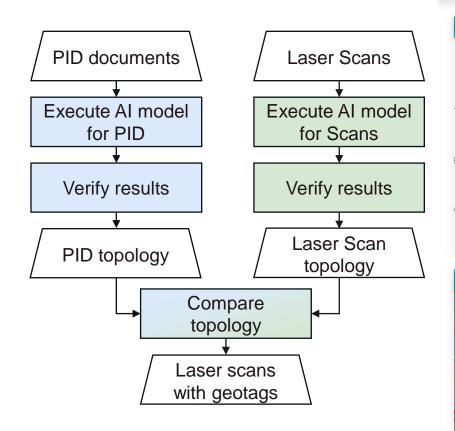

# **Link Tags & Documents with Laser Scans**

Leica High Definition Survey

# **Autotagging Overview**

# **Autotagging Component detection in Laser Scans**