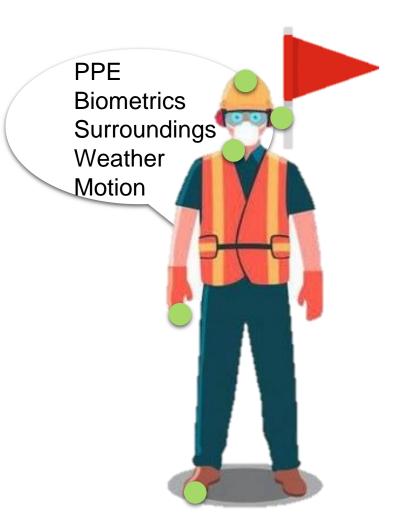

b>     | ×        | x        | ×  |
| 409-F-221                | Furnace           | <b>√</b>     | ×            | <b>✓</b>     | <b>✓</b> | x        |    |
| 07-25-PV-003             | Vertical Pump     | <b>√</b>     | ×            | ×            | ×        | x        | ×  |
| )9-V-224                 | DEETHANISER COLUM | <b>√</b>     | <b>✓</b>     | <b>✓</b>     | <b>√</b> | x        |    |

# **Link Tags & Documents with Laser Scans**



Leica High Definition Survey







# **Autotagging Overview**







# **Autotagging Component detection in Laser Scans**





# Situational Awareness



# Situational Awareness





Insightful Construction and Operations



Efficient support + Safer Workplace



# **Worker Health & Safety**

Mobile



Detection



Visualize



Observe



Insights



### **Alerts**



### Status & Locations







# Digital Twin interoperability across the IT landscape



### SDx Connector for Plant Maintenance and data historians









# In conclusion...



# **Digital Twin – Practical Considerations**

Capture and Validate

Sustain

Simple, Zero footprint web access

Interoperability with Operations systems

Situational Awareness















Hexagon is a global leader in digital solutions that improve productivity and quality for manufacturing, infrastructure, safety and mobility applications. We create Smart Digital Realities™ that empower the future of autonomy across production and urban ecosystems.