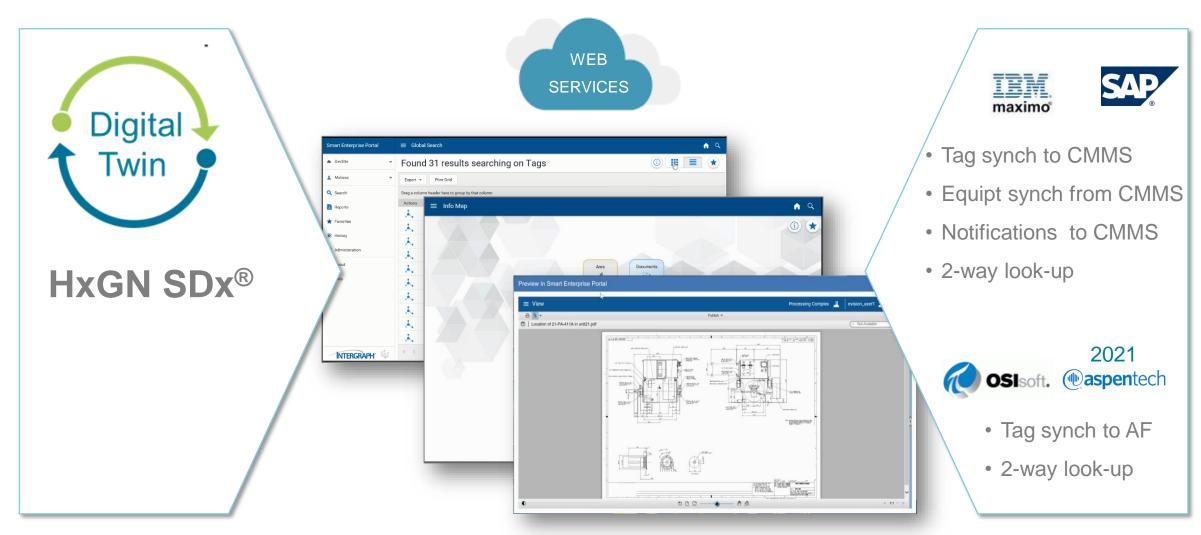

# Digital Twin interoperability across the IT landscape

### SDx Connector for Plant Maintenance and data historians