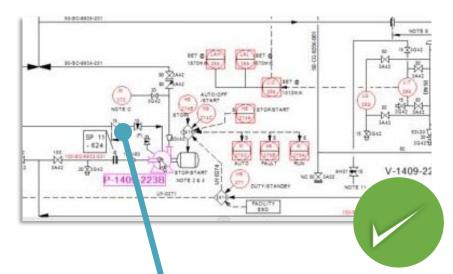

# **Autotagging Overview**

# **Autotagging Component detection in Laser Scans**