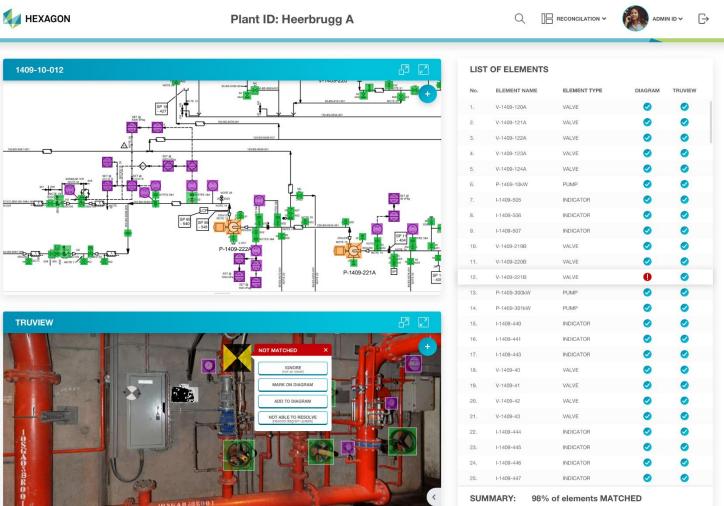

# **Quality Control and reporting**

| TAC COMADUETENESS DEDORT |                   |              |              |              |          |          |    |
|--------------------------|-------------------|--------------|--------------|--------------|----------|----------|----|
| TAG COMPLETENESS REPORT  |                   |              |              |              |          |          |    |
|                          |                   |              |              |              |          |          |    |
| Tag Information          |                   |              | I            |              | 1        |          | 1  |
| Name                     | Description       | ХС           | CFT          | ма           | DS       | 3D Model | CA |
| .409-E-130B              | Exchanger         | ×            | ×            | ×            | ×        | ×        |    |
| .409-P-221               | WASH COLUMN PUMF  | $\checkmark$ | ×            | ×            | ×        | ×        | ×  |
| .409-E-224               | Exchanger         | $\checkmark$ | $\checkmark$ | ×            | ×        | ×        |    |
| .409-F-445A              | Furnace           | ×            | ×            | $\checkmark$ | ×        | ×        |    |
| .409-E-227C              | Exchanger         | $\checkmark$ | ×            | ×            | ×        | ×        |    |
| .409-E-226A              | Exchanger         | $\checkmark$ | ×            | ×            | ×        | ×        |    |
| .409-P-227A              | Pump              | $\checkmark$ | ×            | ×            | ×        | ×        | ×  |
| .409-V-227               | Vessel            | $\checkmark$ | $\checkmark$ | <b>✓</b>     | ×        | ×        |    |
| .409-P-222               | WASH COLUMN PUMF  | $\checkmark$ | ×            | ×            | ×        | ×        | ×  |
| .409-P-801C              | Pump              | $\checkmark$ | ×            | ×            | ×        | ×        | ×  |
| .409-P-422               | Pump              | <b>✓</b>     | ×            | ×            | ×        | ×        | ×  |
| 802-80-PV-003            | Vertical Pump     | <b>✓</b>     | ×            | ×            | ×        | ×        | ×  |
| .409-P-426A              | Pump              | <b>√</b>     | ×            | <b>√</b>     | ×        | x        | ×  |
| 409-F-221                | Furnace           | <b>√</b>     | ×            | <b>✓</b>     | <b>✓</b> | x        |    |
| 07-25-PV-003             | Vertical Pump     | <b>√</b>     | ×            | ×            | ×        | x        | ×  |
| )9-V-224                 | DEETHANISER COLUM | <b>√</b>     | <b>✓</b>     | <b>✓</b>     | <b>√</b> | x        |    |