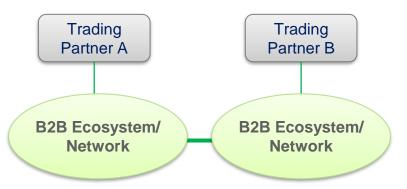

# Four Corner Model Creates Network of B2B Ecosystems

#### **Four Corner Model**

- Each customer can select its own service provider, which are interconnected
- Typical for mature business ecosystems
- Like roaming network between mobile operators