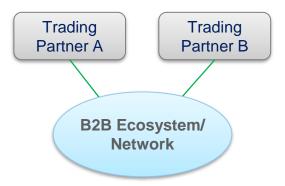

#### **Three Corner Model**

- Customers are connected to the same service provider
- Typical for early development phases of business ecosystems
- This is like a mobile operator without any roaming with other operators